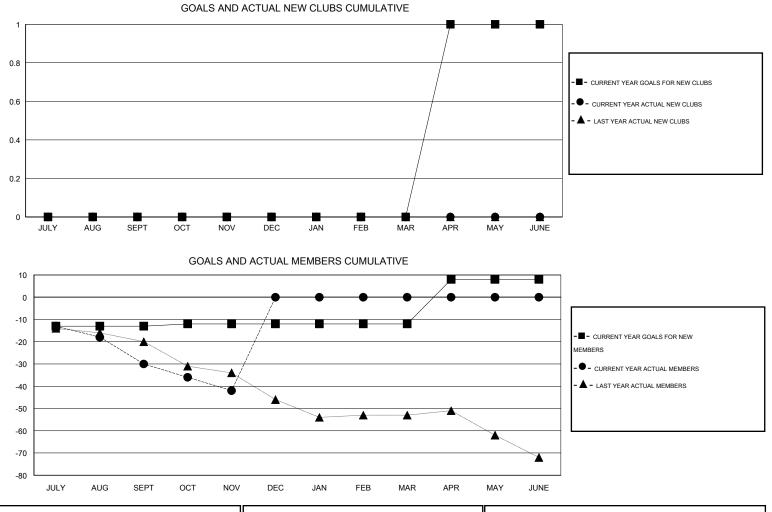

## LOCATION PENNSYLVANIA

|                       |                  | Clubs     |                  |                  | Members               |                    |                                     |                    |                  |
|-----------------------|------------------|-----------|------------------|------------------|-----------------------|--------------------|-------------------------------------|--------------------|------------------|
| RESULTS FOR 2014-2015 |                  |           |                  |                  | RESULTS FOR 2014-2015 |                    |                                     |                    |                  |
| QUARTER               | NEW CLUB<br>GOAL | NEW CLUBS | DROPPED<br>CLUBS | NET<br>GAIN/LOSS | QUARTER               | NEW MEMBER<br>GOAL | CHARTER AND<br>NEW MEMBERS<br>ADDED | DROPPED<br>MEMBERS | NET<br>GAIN/LOSS |
| JULY/AUG/SEPT         | 0                | 0         | 0                | 0                | JULY/AUG/SEPT         | -13                | 22                                  | 52                 | -30              |
| OCT/NOV/DEC           | 0                | 0         | 0                | 0                | OCT/NOV/DEC           | 1                  | 13                                  | 25                 | -12              |
| JAN/FEB/MAR           | 0                | 0         | 0                | 0                | JAN/FEB/MAR           | 0                  | 0                                   | 0                  | 0                |
| APR/MAY/JUNE          | 1                | 0         | 0                | 0                | APR/MAY/JUNE          | 20                 | 0                                   | 0                  | 0                |